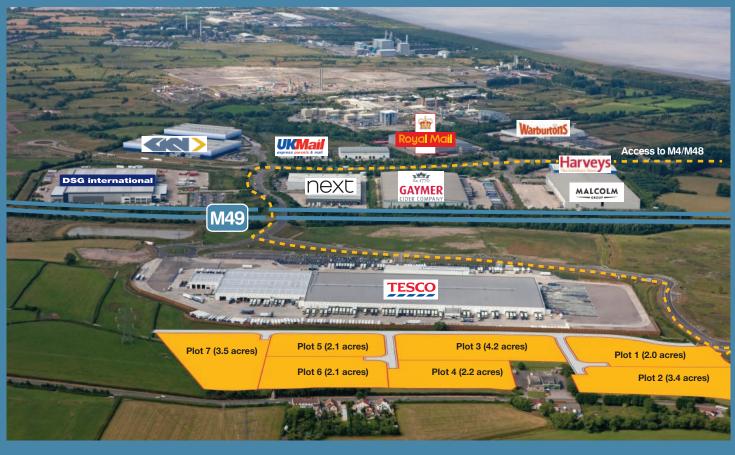

## PHASE TWO - 20 acres - Sites from 1-20 acres

- Strategic Location with Easy Access to M48 (J1) & M4/M5 Interchange
- Access & Service Infrastructure in place
- Easy Access to Skilled Local Work Force
- Flexible & Competitive Terms
- Planning Consent for B1, B2 & B8 use
- Design & Build Option Available
- Land Sales Available

## Phase Two comprises of 20 acres with sites available for sale and is suitable for buildings up to 300,000 sq ft