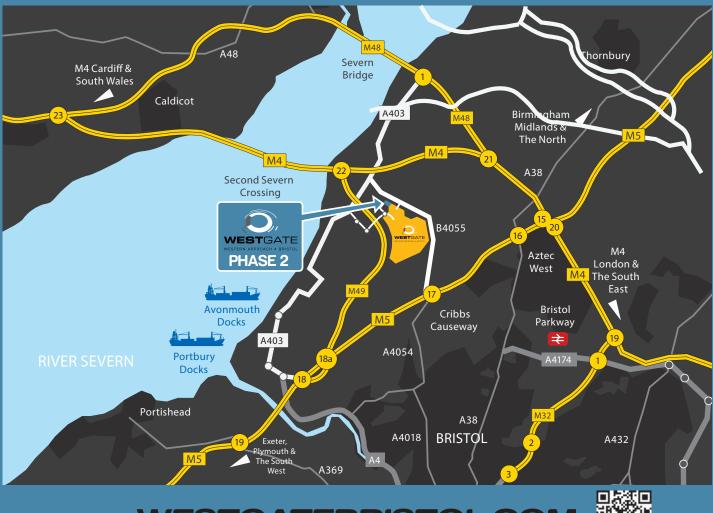

## WESTGATEBRISTOL.COM

Westgate is a new 296 acre distribution park in the South West's premier logistics location at Western Approach, Severnside, Bristol.

Westgate has excellent access to the motorway networks and is close to the expanding Avonmouth & Portbury Docks. Westgate benefits from planning consent for B1, B2 and B8 uses. Tesco have recently developed 500,000 sq ft of warehousing at Westgate, joining a number of blue chip companies already at Western Approach.